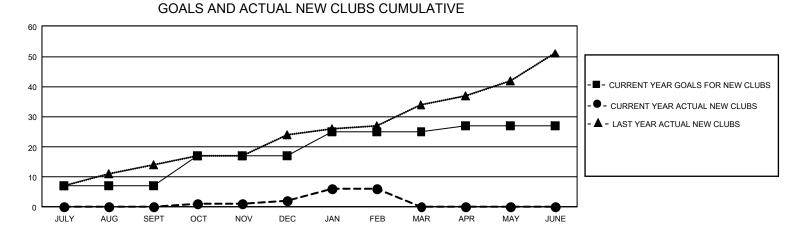

## GMT Constitutional Area 8, Group A

REPORT DOES NOT INCLUDE CLUBS IN UNDISTRICTED AREAS.

| Clubs                 |               |           |               | Members               |                          |                         |                                                    |
|-----------------------|---------------|-----------|---------------|-----------------------|--------------------------|-------------------------|----------------------------------------------------|
| RESULTS FOR 2022-2023 |               |           |               | RESULTS FOR 2022-2023 |                          |                         |                                                    |
| QUARTER               | NEW CLUB GOAL | NEW CLUBS | DROPPED CLUBS | QUARTER               | EMBER GROWTH NET<br>GOAL | MEMBER GROWTH<br>ACTUAL | DROPPED MEMBERS<br>ACTUAL (including<br>transfers) |
| JULY/AUG/SEPT         | - 21          | 0         | 2             | JULY/AUG/SEPT         | 167                      | 191                     | 228                                                |
| OCT/NOV/DEC           | 30            | 2         | 15            | OCT/NOV/DEC           | 225                      | 236                     | 676                                                |
| JAN/FEB/MAR           | 24            | 4         | 1             | JAN/FEB/MAR           | 215                      | 245                     | 81                                                 |
| APR/MAY/JUNE          | 6             | 0         | 0             | APR/MAY/JUNE          | 174                      | 0                       | 0                                                  |