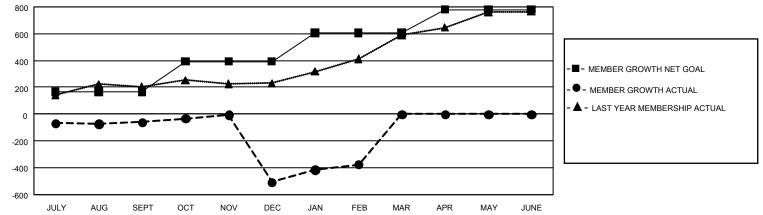

## GMT Constitutional Area 8, Group A

REPORT DOES NOT INCLUDE CLUBS IN UNDISTRICTED AREAS.

| Clubs                 |               |           |               | Members               |                          |                         |                                                    |
|-----------------------|---------------|-----------|---------------|-----------------------|--------------------------|-------------------------|----------------------------------------------------|
| RESULTS FOR 2022-2023 |               |           |               | RESULTS FOR 2022-2023 |                          |                         |                                                    |
| QUARTER               | NEW CLUB GOAL | NEW CLUBS | DROPPED CLUBS | QUARTER               | EMBER GROWTH NET<br>GOAL | MEMBER GROWTH<br>ACTUAL | DROPPED MEMBERS<br>ACTUAL (including<br>transfers) |
| JULY/AUG/SEPT         | - 21          | 0         | 2             | JULY/AUG/SEPT         | 167                      | 191                     | 228                                                |
| OCT/NOV/DEC           | 30            | 2         | 15            | OCT/NOV/DEC           | 225                      | 236                     | 676                                                |
| JAN/FEB/MAR           | 24            | 4         | 1             | JAN/FEB/MAR           | 215                      | 245                     | 81                                                 |
| APR/MAY/JUNE          | 6             | 0         | 0             | APR/MAY/JUNE          | 174                      | 0                       | 0                                                  |